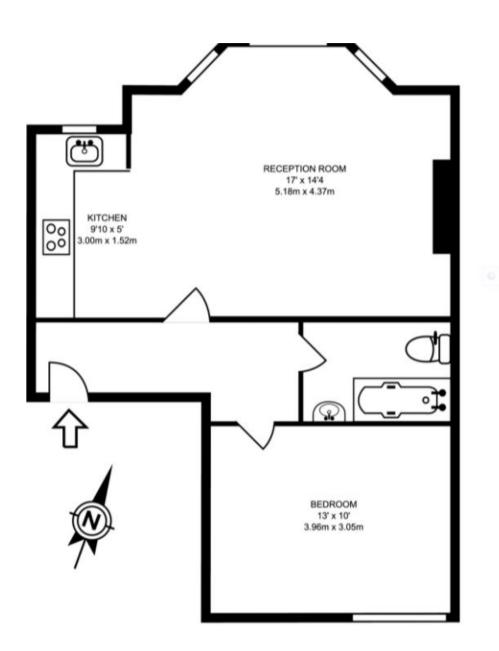

## Skardu Road, NW2 3ES

£1,647 per month | 1 Bedroom Flat

This first floor, one bedroom refurbished apartment features an open plan living area with modern kitchen and bathroom, wood flooring, gas central heating and bright neutral decor. The apartment has access to the large communal garden.