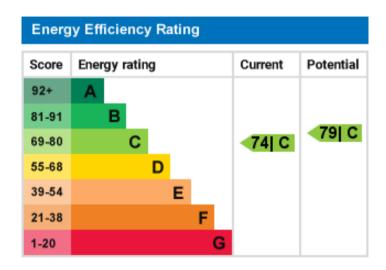

## Skardu Road, NW2 3ES

£1,647 per month | 1 Bedroom Flat

This first floor, one bedroom refurbished apartment features an open plan living area with modern kitchen and bathroom, wood flooring, gas central heating and bright neutral decor. The apartment has access to the large communal garden.