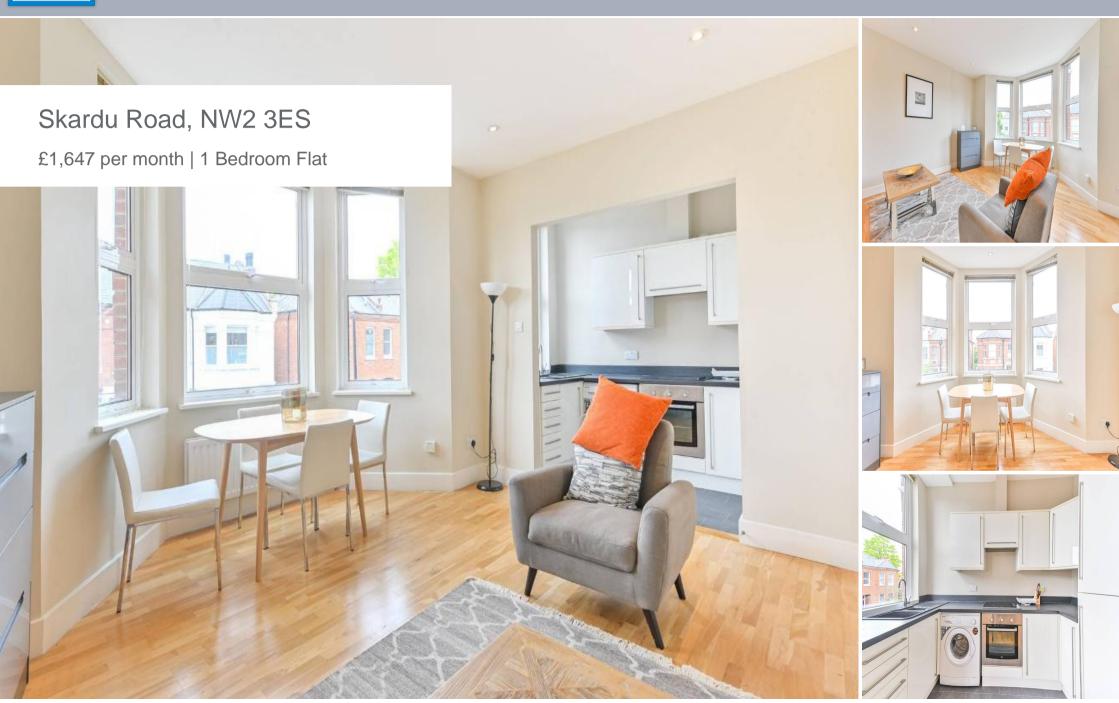

## Skardu Road, NW2 3ES

£1,647 per month | 1 Bedroom Flat

This first floor, one bedroom refurbished apartment features an open plan living area with modern kitchen and bathroom, wood flooring, gas central heating and bright neutral decor. The apartment has access to the large communal garden.

Skardu Road is close to the shops, bars and restaurants of Cricklewood, Willesden and West Hampstead. Transport links from Cricklewood (mainline) and Kilburn (underground) are also close by.