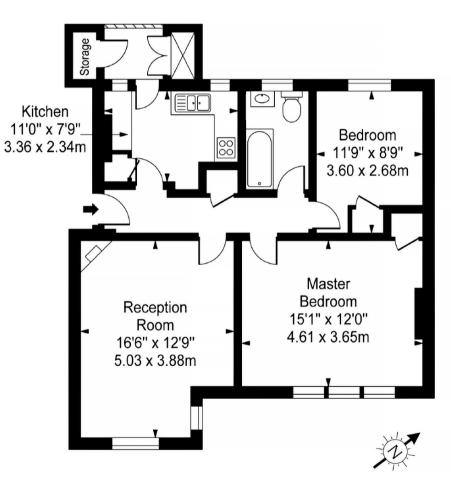

## River Bank, N21 2AA

£1,595 per month | 2 Bedroom Flat

A refurbished 2 bedroom in this secure block off Green Lanes. Located on the first floor, this bright and well appointed home features an extensive living/dining room, integrated kitchen with all appliances, 2 generous bedrooms with plenty of fitted storage, double glazing and gas central heating.

TOTAL APPROX. INTERNAL AREA 717 SQ.FT. / 66.6 SQ.M.