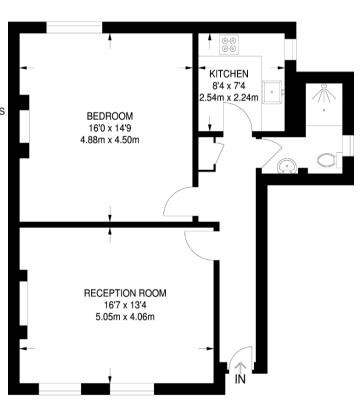

## Finchley Road, NW8 6EB

£2,167 per month | 1 Bedroom Flat

A refurbished one bedroom, raised ground floor apartment in a period conversion. It comprises a double bedroom, well equipped kitchen, modern bathroom and living room with ample space to dine with bright neutral decor throughout.

GROUND FLOOR 665 SQ FT / 61.8 SQ M

info@ashmoreresidential.com | 020 8366 9777