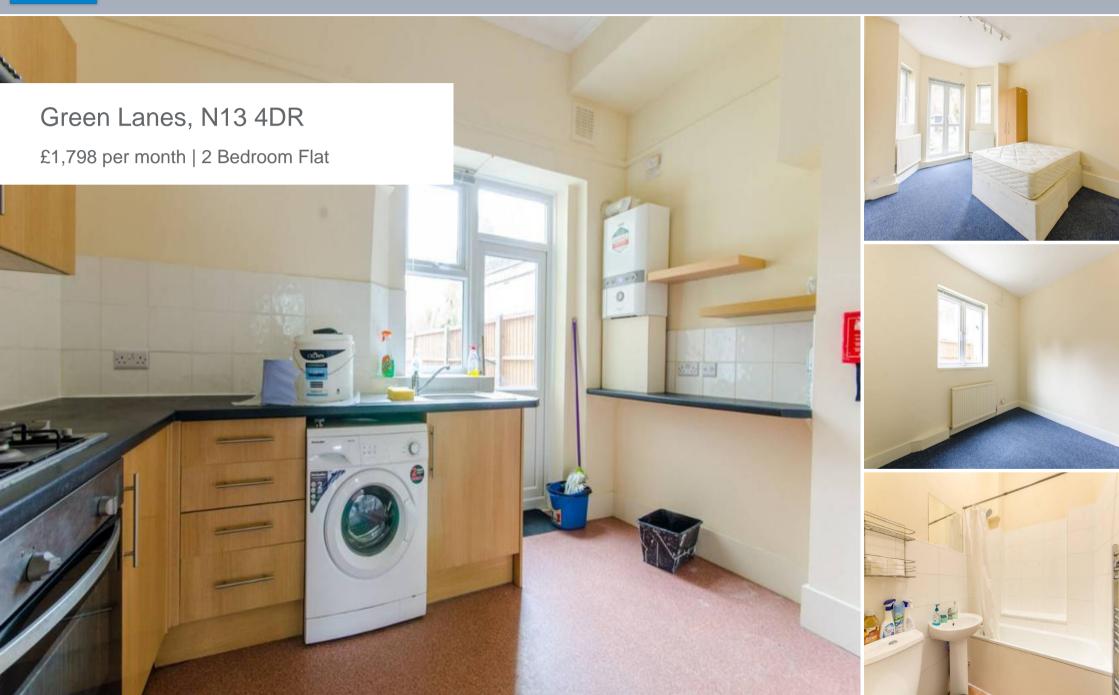

## Green Lanes, N13 4DR

£1,798 per month | 2 Bedroom Flat

A two bedroom flat located in the ground floor of this attractive period building. The flat features a separate fitted kitchen/breakfast room, two double bedrooms, a modern bathroom and a substantial living room with access to a private rear garden.