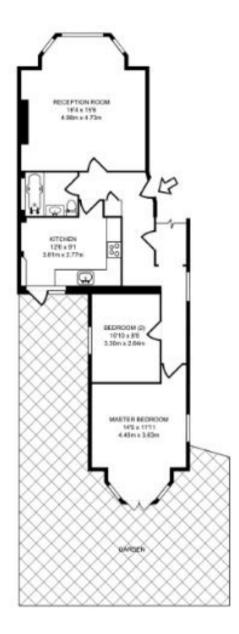

## Green Lanes, N13 4DR

£1,798 per month | 2 Bedroom Flat

A two bedroom flat located in the ground floor of this attractive period building. The flat features a separate fitted kitchen/breakfast room, two double bedrooms, a modern bathroom and a substantial living room with access to a private rear garden.