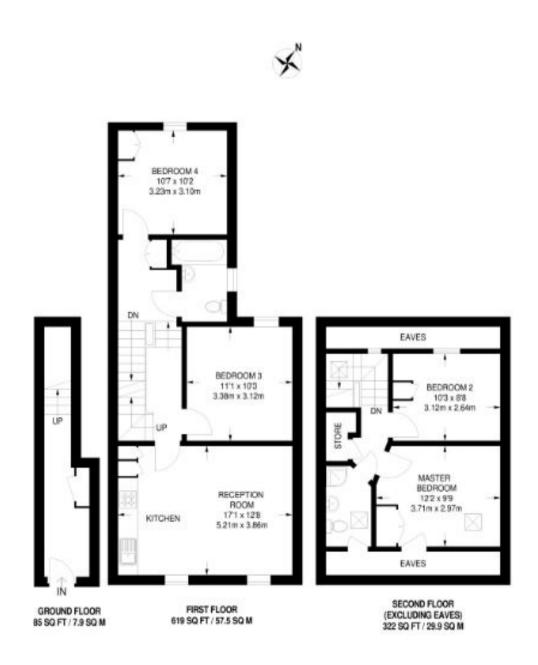

## Elm Terrace, Constantine Road, NW3 2LL

£3,450 per month | 4 Bedroom Maisonette

A refurbished four bedroom maisonette arranged over the 1st and 2nd floors. This stylish home is presented in a contemporary style, featuring a large, open plan living room with space to dine and kitchen with integrated appliances. There are 4 ample bedrooms with plenty of useful storage and 2 bathrooms.