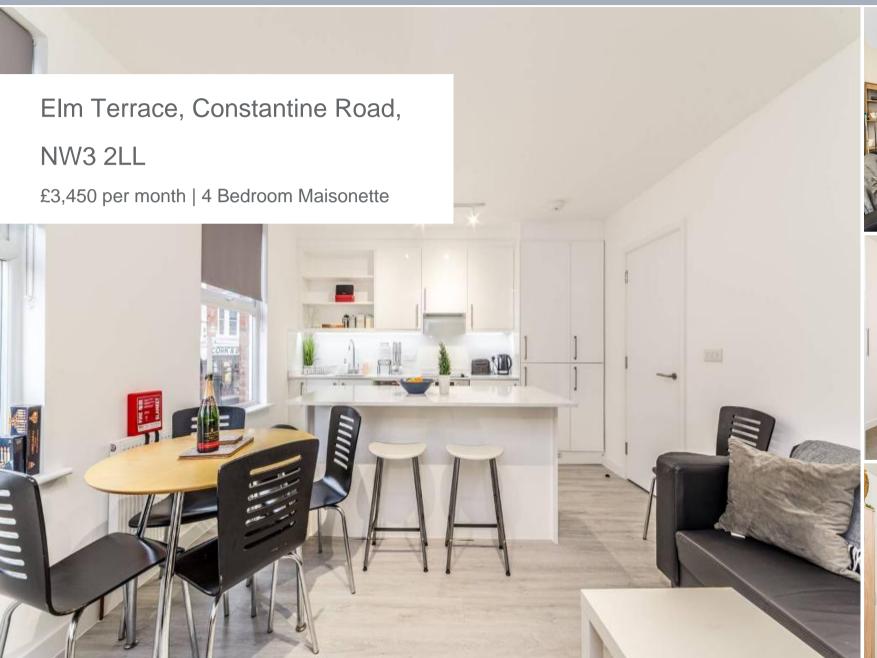

## Elm Terrace, Constantine Road, NW3 2LL

£3,450 per month | 4 Bedroom Maisonette

A refurbished four bedroom maisonette arranged over the 1st and 2nd floors. This stylish home is presented in a contemporary style, featuring a large, open plan living room with space to dine and kitchen with integrated appliances. There are 4 ample bedrooms with plenty of useful storage and 2 bathrooms.