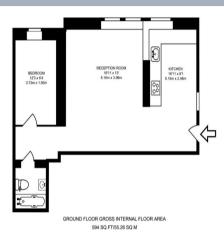

## Mountview Road, N4 4SL

£1,473 per month | 1 Bedroom Flat

A one bedroom flat on the ground floor of this period conversion. This flat features a good size living room and wood floors. There is a fitted kitchen and modern bathroom suite. This home is presented with bright decor and offered in good throughout.