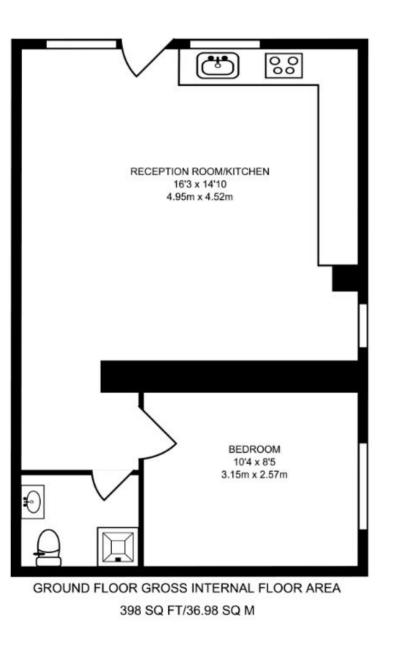

# Mountview Road, N4 4SL £1,105 per month | 1 Bedroom Flat

A refurbished one bedroom flat on the ground floor of this period conversion. This flat is accessed via its own entrance and features a well proportioned open plan kitchen with living room with space to dine. Bedroom with wood floors and modern bathroom.